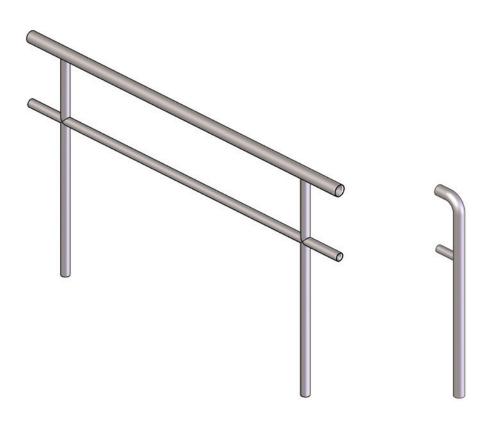

## FENCE

MODULAR ELEMENT

CLOSING PIECE

Fence from the Urban Furnishing line by New VMR S.r.l., entirely made of AISI304 stainless steel, or AISI316L on demand. Stainless steel finish or painted with special RAL colours.

MODULAR ELEMENT with lenght of 2,00mt, having the following dimensions:

upper pipe diameter 60,3mm, lower and vertical pipes diameter 42,4mm and thickness 2mm; total height of 1,2mt and height of 0,9mt above the ground.

Completed with **CLOSING PIECE** with diameter 60,3mm and thickness 2mm.