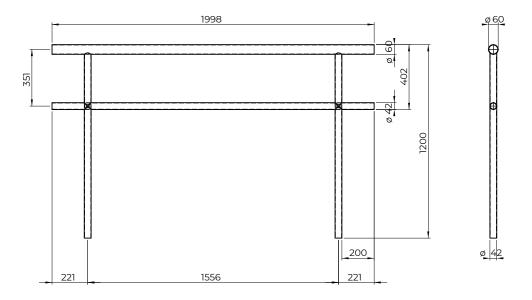

MODULAR ELEMENT with lenght of 2,00mt, having the following dimensions:

upper pipe diameter 60,3mm, lower and vertical pipes diameter 42,4mm and thickness 2mm; total height of 1,2mt and height of 0,9mt above the ground.

Completed with **CLOSING PIECE** with diameter 60,3mm and thickness 2mm.